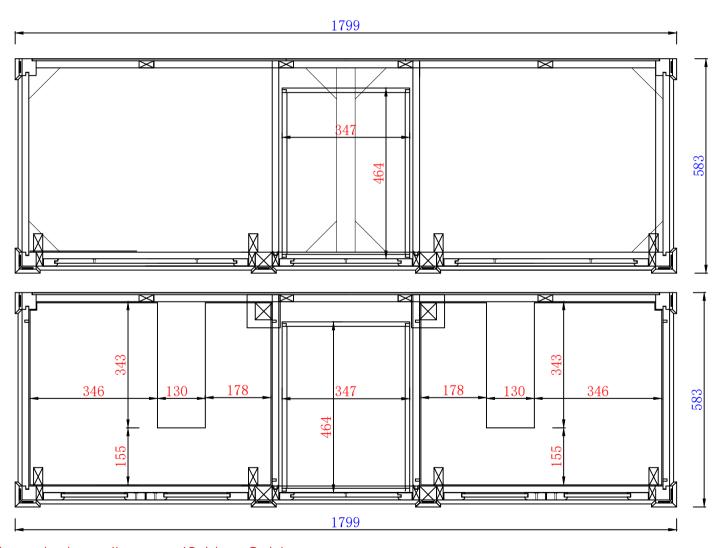

# 1850mm

## JAMES MARTIN

**Brittany 1829mm Double Vanity Cabinet** 

Diagrams with Dimensions page 02 of 03

Item Number: 650-V72-BKO 650-V72-BNM 650-V72-BW 650-V72-SBR 650-V72-UGR 650-V72-VBL

NOTE ONE: Countertops are not shown in these diagrams. (Cabinet Only)

NOTE TWO: Internal Shelves (Shown) are designed to align with sinks in James Martin's Optional Countertops. Customers' own countertops and sinks may align differently, and modification may be required. Please consult our website for Countertop Diagrams: www.jamesmartinvanities.com

1829mm