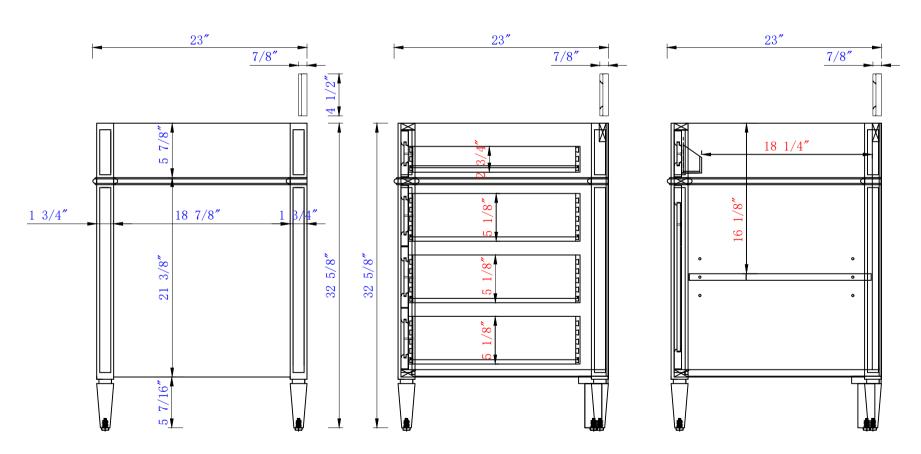

### JAMES MARTIN

Brittany 72" Double Vanity Cabinet

Diagrams with Dimensions page 03 of 03

Item Number: 650-V72-BKO 650-V72-BNM 650-V72-BW 650-V72-SBR 650-V72-UGR 650-V72-VBL

NOTE ONE: Countertops are not shown in these diagrams .(Cabinet Only)

NOTE TWO: Wood Backsplash (Shown) is designed for the molding detail to align with sinks in James Martin's Optional Countertops.

Customers' own countertops and sinks may align differently.