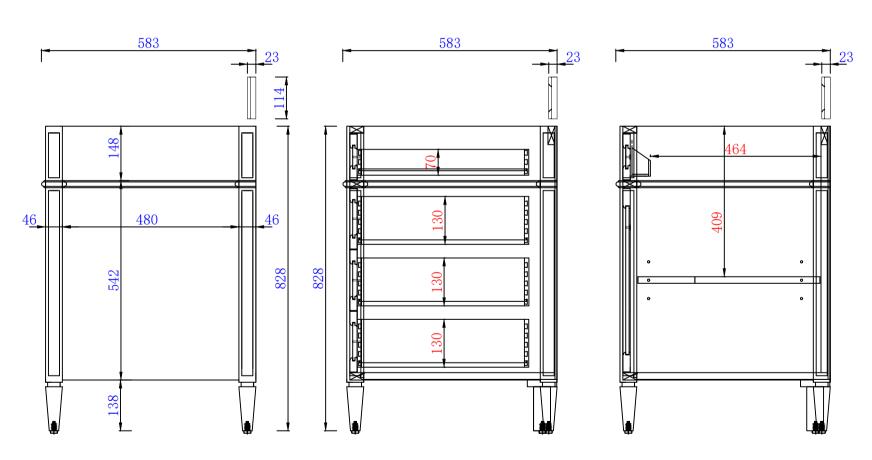

# JAMES MARTIN

Brittany 1829mm Double Vanity Cabinet

Diagrams with Dimensions page 03 of 03

Item Number: 650-V72-BKO 650-V72-BNM 650-V72-BW 650-V72-SBR 650-V72-UGR 650-V72-VBL

NOTE ONE: Countertops are not shown in these diagrams .(Cabinet Only)

NOTE TWO: Wood Backsplash (Shown) is designed for the molding detail to align with sinks in James Martin's Optional Countertops.

Customers' own countertops and sinks may align differently.

Please consult our website for Countertop Diagrams: www.jamesmartinvanities.com