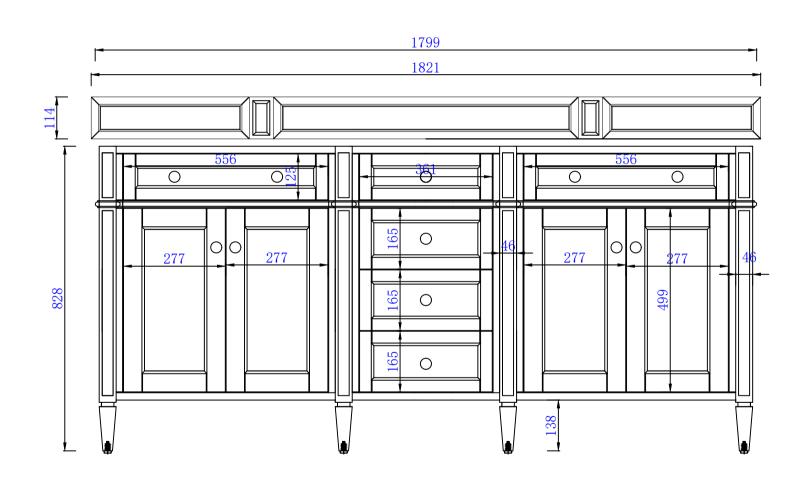

# JAMES MARTIN

**Brittany 1829mm Double Vanity Cabinet** 

Diagrams with Dimensions page 01 of 03

Item Number: 650-V72-BKO 650-V72-BNM 650-V72-BW 650-V72-SBR 650-V72-UGR 650-V72-VBL

NOTE ONE: Countertops are not shown in these diagrams .(Cabinet Only)

NOTE TWO: Wood Backsplash (Shown) is designed for the molding detail to align with sinks in James Martin's Optional Countertops. Customers' own countertops and sinks may align differently.