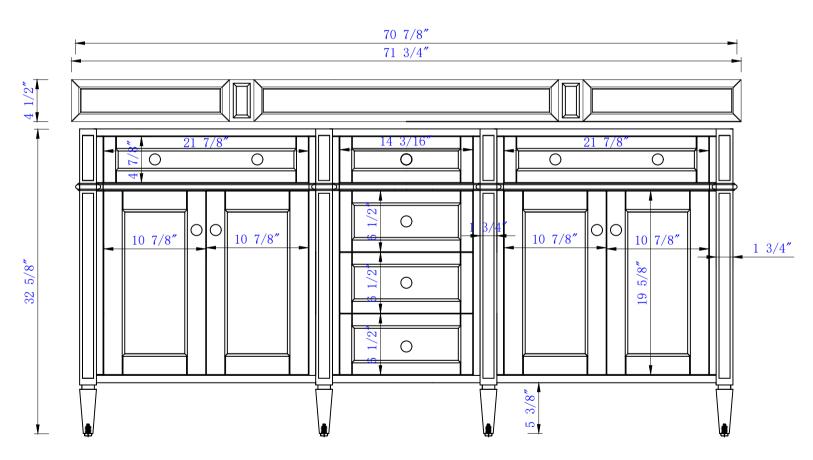

#### JAMES MARTIN

Brittany 72" Double Vanity Cabinet

Diagrams with Dimensions page 01 of 03

Item Number: 650-V72-BKO 650-V72-BNM 650-V72-BW 650-V72-SBR 650-V72-UGR 650-V72-VBL

NOTE ONE: Countertops are not shown in these diagrams .(Cabinet Only)

NOTE TWO: Wood Backsplash (Shown) is designed for the molding detail to align with sinks in James Martin's Optional Countertops. Customers' own countertops and sinks may align differently.