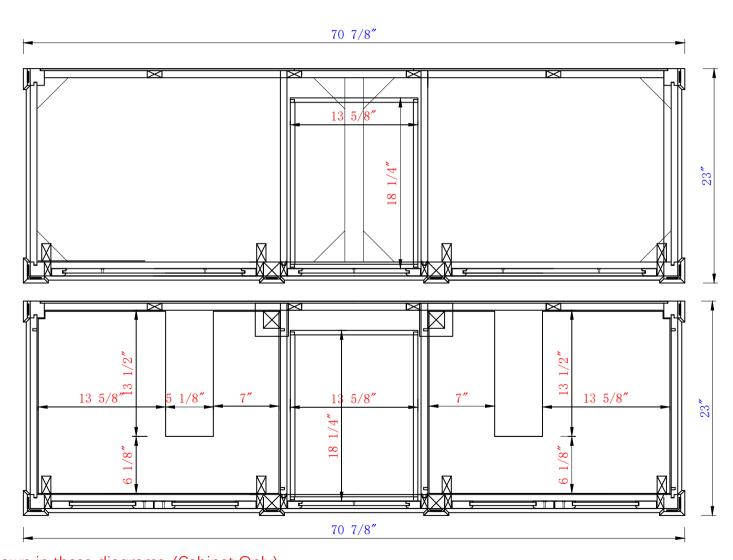

### JAMES MARTIN

Brittany 72" Double Vanity Cabinet

Diagrams with Dimensions page 02 of 03

Item Number: 650-V72-BKO 650-V72-BNM 650-V72-BW 650-V72-SBR 650-V72-UGR 650-V72-VBL

NOTE ONE: Countertops are not shown in these diagrams. (Cabinet Only)

NOTE TWO: Internal Shelves (Shown) are designed to align with sinks in James Martin's Optional Countertops. Customers' own countertops and sinks may align differently, and modification may be required. Please consult our website for Countertop Diagrams: www.jamesmartinvanities.com