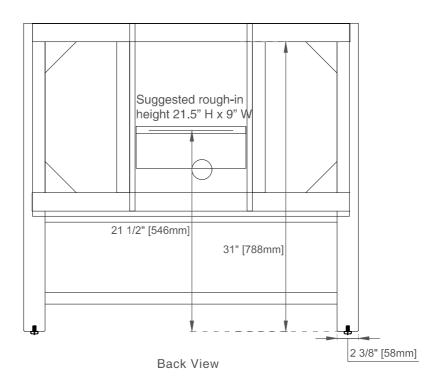

th Sink

Basins Included: No Number of Doors: One Number of Drawers: Two Number of Tip Outs: Two

USB/Power Component: Yes (ETL5011080)

Assembly Required: No Bamboo Storage Tray: No

Drawer Box Material and Construction: 12mm Plywood/English Dovetail Joinery

Hardware Material and Finish: Zinc Alloy in Matte Black

Fits Drain Hole Size: 1-3/4" Full Extension, Soft Close Glides European Soft Close Hinges

**Aluminum Laminate Drawer Liners** 

#### Dimension

Width:35-7/8" Depth:23-1/2" Height:33"

Rough-In Height:21-1/2"

## 36" BRECKENRIDGE VANITY

JAMES MARTIN

VANITIES\*\*

330-V36-LNO





Top View



Front View

Diagrams are of cabinets only -James Martin Optional Countertops and sinks are not shown

## 36" BRECKENRIDGE VANITY

# JAMES MARTIN VANITIES\*\*

330-V36-LNO





Side View



Diagrams are of cabinets only -James Martin Optional Countertops and sinks are not shown