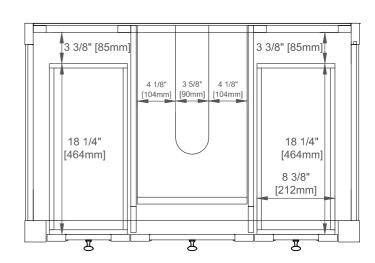

# JAMES MARTIN VANITIES\*\*

330-V36-LNO

Side View

Diagrams are of cabinets only -James Martin Optional Countertops and sinks are not shown