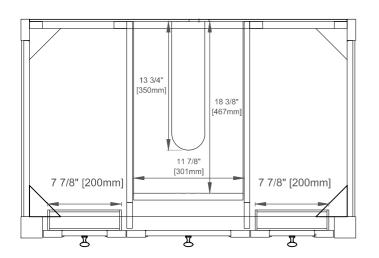

## 36" BRECKENRIDGE VANITY

JAMES MARTIN

VANITIES\*\*

330-V36-LNO

Top View

Front View

Diagrams are of cabinets only -James Martin Optional Countertops and sinks are not shown