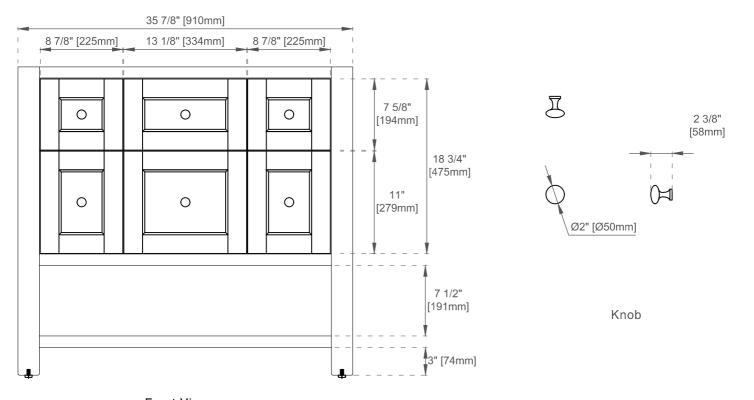

## 36" BRECKENRIDGE VANITY

JAMES MARTIN

VANITIES\*\*

330-V36-LNO

Top View

Front View

Diagrams are of cabinets only -James Martin Optional Countertops and sinks are not shown