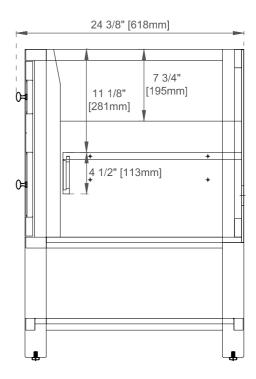

#### Dimension

Width:35-7/8" Depth:23-1/2" Height:33"

Rough-In Height:21-1/2"

# JAMES MARTIN VANITIES\*\*

330-V36-LNO

Side View

Diagrams are of cabinets only -James Martin Optional Countertops and sinks are not shown