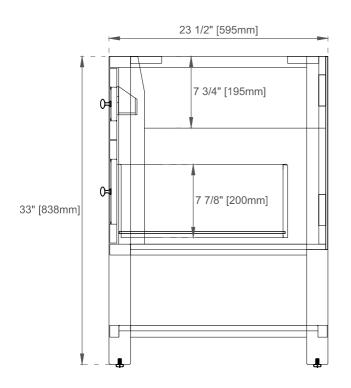

#### Dimension

Width:35-7/8" Depth:23-1/2" Height:33"

Rough-In Height:21-1/2"

## 36" BRECKENRIDGE VANITY

JAMES MARTIN

VANITIES\*\*

330-V36-LNO

Top View

Front View

Diagrams are of cabinets only -James Martin Optional Countertops and sinks are not shown