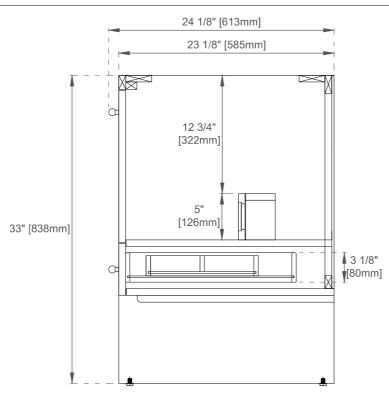

#### **Dimension**

Width:35-7/8" Depth:23-1/8" Height:33"

Rough-In Height:21-1/2"

Visit website for warranty and installation information www.jamesmartinvanities.com

#### 435-V36-LNO

Top View

Diagrams are of cabinets only -James Martin Optional Countertops and sinks are not shown

435-V36-LNO

Diagrams are of cabinets only -James Martin Optional Countertops and sinks are not shown