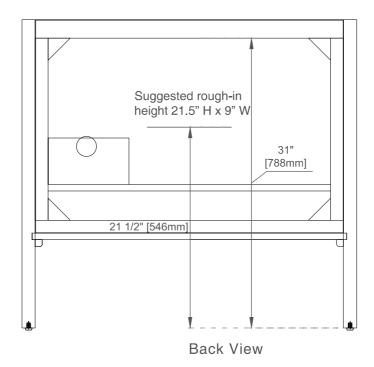

#### **Dimension**

Width:35-7/8" Depth:23-1/8" Height:33"

Rough-In Height:21-1/2"

Visit website for warranty and installation information www.jamesmartinvanities.com

#### 435-V36-LNO

Top View

Diagrams are of cabinets only -James Martin Optional Countertops and sinks are not shown

435-V36-LNO

Diagrams are of cabinets only -James Martin Optional Countertops and sinks are not shown