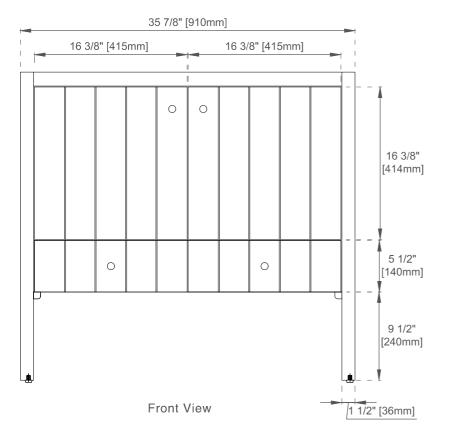

#### **Dimension**

Width:35-7/8" Depth:23-1/8" Height:33"

Rough-In Height:21-1/2"

Visit website for warranty and installation information www.jamesmartinvanities.com

#### 435-V36-LNO

Top View

Diagrams are of cabinets only -James Martin Optional Countertops and sinks are not shown

435-V36-LNO

Diagrams are of cabinets only -James Martin Optional Countertops and sinks are not shown