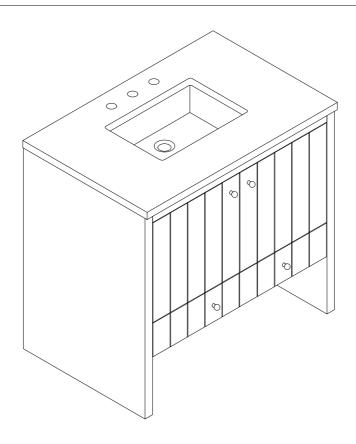

### 36" HUDSON VANITY

## JAMES MARTIN VANITIES\*\*

435-V36-LNO

#### **Features**

Materials

Solids (Species): Ash

Veneers: Flat Cut White Oak

Panels: Plywood

Number of Basins: Single

Vanity Top: Sold Separately - 3cm Top with Sink

Basins Included: No Number of Doors: Two Number of Drawers: One Number of Tip Outs: No