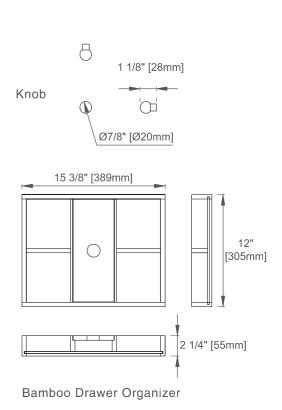

USB/Power Component: Yes (ETL5011080)

Assembly Required: No Bamboo Storage Tray: One

Drawer Box Material and Construction: 12mm Plywood/English Dovetail Joinery

Hardware Material and Finish: Zinc Alloy in Champagne Brass Color

Fits Drain Hole Size: 1-3/4"
Full Extension, Soft Close Glides
European Soft Close Hinges

**Aluminum Laminate Drawer Liners** 