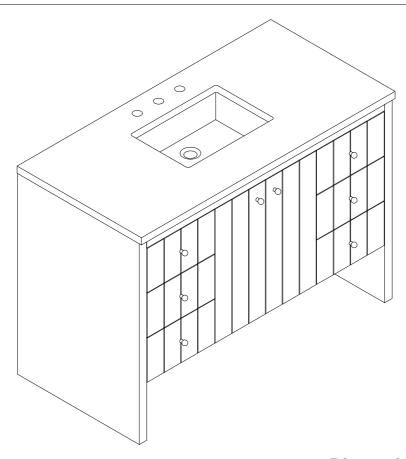

### 48" HUDSON VANITY

# JAMES MARTIN VANITIES

435-V48-LNO

## 48" HUDSON VANITY

## JAMES MARTIN VANITIES

435-V48-LNO

Diagrams are of cabinets only -James Martin Optional Countertops and sinks are not shown

Back View

Diagrams are of cabinets only -James Martin Optional Countertops and sinks are not shown