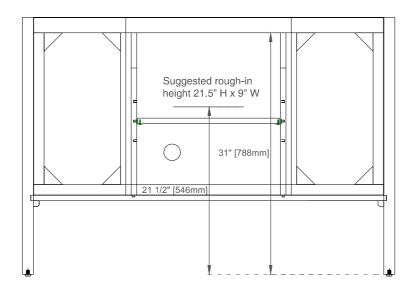

#### **Dimension**

Width:47-7/8" Depth:23-1/8" Height:33"

Rough-In Height:21-1/2"

Visit website for warranty and installation information www.jamesmartinvanities.com

## JAMES MARTIN VANITIES

435-V48-LNO

Diagrams are of cabinets only -James Martin Optional Countertops and sinks are not shown

Back View

Diagrams are of cabinets only -James Martin Optional Countertops and sinks are not shown