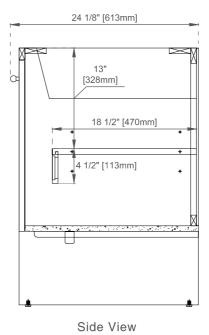

#### **Dimension**

Width:47-7/8" Depth:23-1/8" Height:33"

Rough-In Height:21-1/2"

Visit website for warranty and installation information www.jamesmartinvanities.com

## JAMES MARTIN VANITIES

435-V48-LNO

Diagrams are of cabinets only -James Martin Optional Countertops and sinks are not shown

Back View

Diagrams are of cabinets only -James Martin Optional Countertops and sinks are not shown