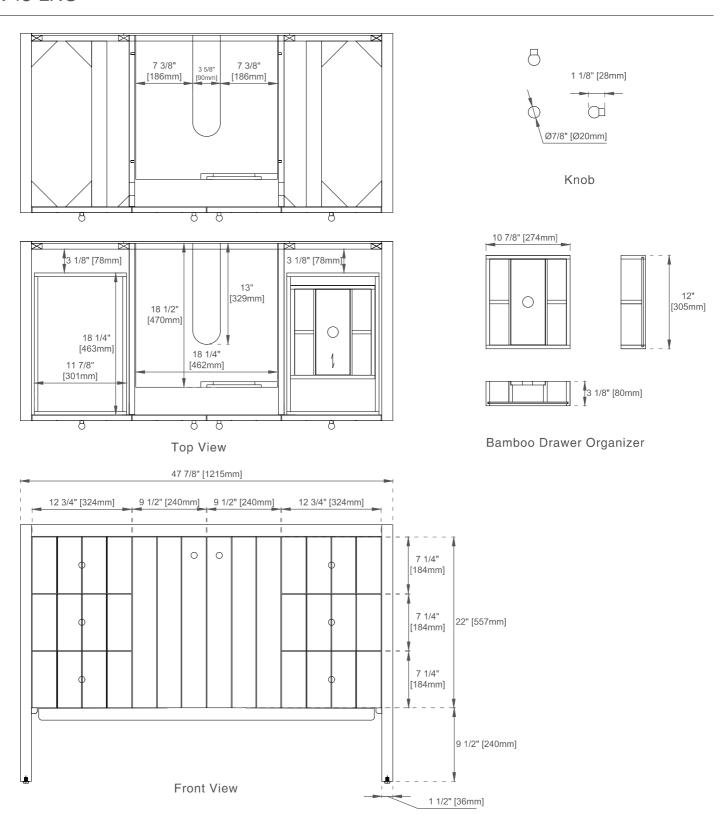

#### **Dimension**

Width:47-7/8" Depth:23-1/8" Height:33"

Rough-In Height:21-1/2"

Visit website for warranty and installation information www.jamesmartinvanities.com

## JAMES MARTIN VANITIES

435-V48-LNO

Diagrams are of cabinets only -James Martin Optional Countertops and sinks are not shown

Back View

Diagrams are of cabinets only -James Martin Optional Countertops and sinks are not shown