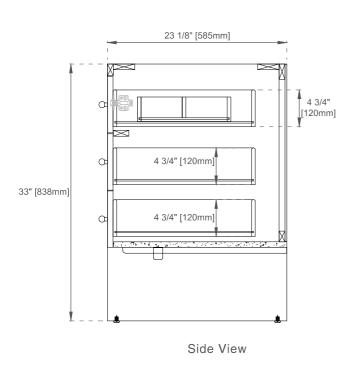

#### **Dimension**

Width:47-7/8" Depth:23-1/8" Height:33"

Rough-In Height:21-1/2"

Visit website for warranty and installation information www.jamesmartinvanities.com

## JAMES MARTIN VANITIES

435-V48-LNO

Diagrams are of cabinets only -James Martin Optional Countertops and sinks are not shown

Back View

Diagrams are of cabinets only -James Martin Optional Countertops and sinks are not shown